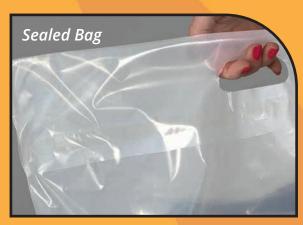

## DEFENDER

This non-absorbent, clear plastic bag offers a tamper-resistant, peel-and-stick closure to prevent cross-contamination and to secure contents. The hand-washable Defender features die cut handles and a perforated opening. 100% recyclable with no less than 20% recycled material.

## **DEFENDER**

**Size:** 20¾W x 17H x 8 2.25 mil. Clear.

Imprint Item # 150 250 **500** 1000 3000 26PSDC2016 1.86 1.30 1.12 1.08 A 1.16

Tamper-resistant, peel-and-stick closure

Unsealed Open Bag

| 2 | 0 | 3/2 | ï |
|---|---|-----|---|
|   |   |     |   |