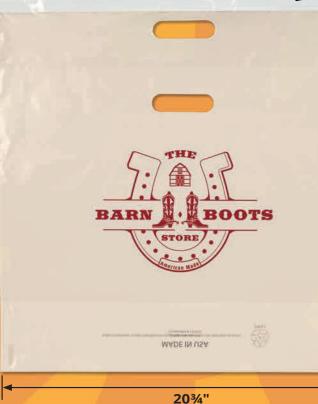

## **DEFENDER**

**Size:** 20¾W x 17H x 8 2.25 mil. Clear.

Imprint Item # 150 250 **500** 1000 3000 26PSDC2016 1.86 1.30 1.12 1.08 A 1.16

Tamper-resistant, peel-and-stick closure

Unsealed Open Bag

| 2 | 0 | 3/2 | ï |
|---|---|-----|---|
|   |   |     |   |